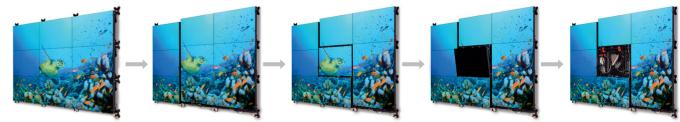

#### **Easy servicing**

Another revolutionary aspect of the UniSee Mount is that it facilitates servicing. Using a simple wrench to move the adjacent screens, all individual panels are easily accessible from the front - even the middle panels. Each panel can be taken out swiftly and securely, making and maintenance easier. Moreover, cabling and electronics can also be pre-tested before screen installation.

Servicing and replacing the middle panel has never been easier

For further resources and documentation please visit us: **www.cinos.net**