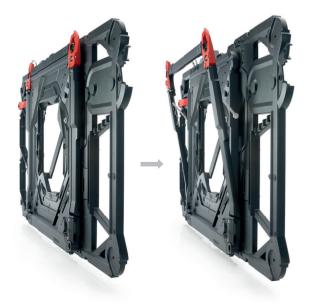

#### **Easy servicing**

Another revolutionary aspect of the UniSee Mount is that it facilitates servicing. Using a simple wrench to move the adjacent screens, all individual panels are easily accessible from the front - even the middle panels. Each panel can be taken out swiftly and securely, making and maintenance easier. Moreover, cabling and electronics can also be pre-tested before screen installation.

Servicing and replacing the middle panel has never been easier

For further resources and documentation please visit us: **www.cinos.net**