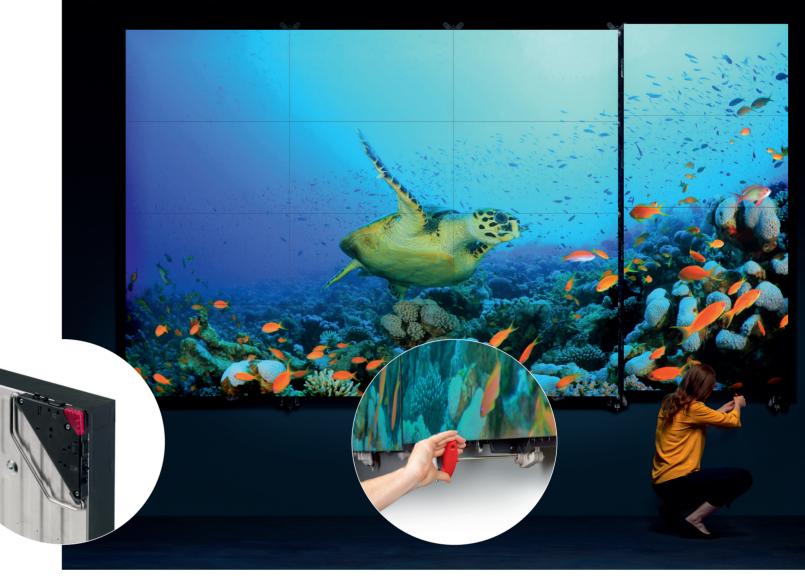

#### **Easy servicing**

Another revolutionary aspect of the UniSee Mount is that it facilitates servicing. Using a simple wrench to move the adjacent screens, all individual panels are easily accessible from the front - even the middle panels. Each panel can be taken out swiftly and securely, making and maintenance easier. Moreover, cabling and electronics can also be pre-tested before screen installation.

Servicing and replacing the middle panel has never been easier

For further resources and documentation please visit us: **www.cinos.net**