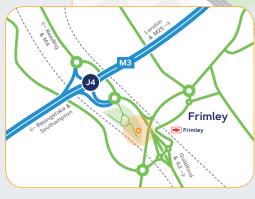

#### Airports

The nearest airports:

| Heathrow | 18.7 | miles |
|----------|------|-------|
| Gatwick  | 48.2 | miles |

Leave the M3 at Junction 4 and take the A331 exit to Guildford / Farnham / Camberley / Farnborough / Aldershot. At the roundabout, take the 3rd exit. You have now entered the Frimley 4 Business park. Follow the road round and turn left when you see the 'Hi-Tech' signpost. We are Unit 4.9 located at the end of the road where you will see building signage. Allocated parking bays are located at the side and front entrance of the building.

HITECH

Frimley4 Business Park

If you would like to visit our new office and see some of the latest technology in action, please get in touch with our team who will be happy to help you.