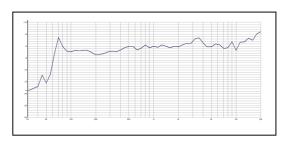

h sensitivity cardioid capsules.
- Designed to capture 360 degree pickup.
- Engineered in high quality brass.
- Plenum rated ceiling tile metal enclosure.
- Supplied with 2.5 Metre cable terminating in a Tini Q connector.
- Finished in gloss white finish.
- RJ45 out allows fast connection to DSP or mixer.
- Supplied with RJ45 to phoenix link cable.

## SPECIFICATIONS

| Condenser (Electret) |
|----------------------|
| 360 degree           |
| 50Hz – 20KHz +/-3dB  |
|                      |
| -40dB +/- 3dB @      |
| 1KHz 0dB (1v/Pa)     |
| 6.4dBA               |
| 200 Ohms             |
| Inbuilt Phantom      |
| power modules        |
|                      |
| 125dB @ 1%THD        |
|                      |
| Gloss white          |
|                      |

### **Frequency Response**



#### **Dimensions**



### **Single capsule Polar Response**



For further resources and documentation please visit us:

www.cinos.net