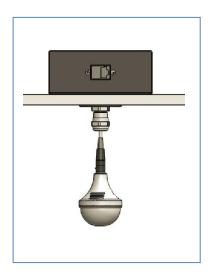

# for unobtrusive all round high quality pickup necessary in places such as boardrooms, conferencing, court rooms and other venues.

Tri element array hanging microphone designed

- Contains 3 high sensitivity cardioid capsules.
- Designed to capture 360 degree pickup.
- Engineered in high quality brass.
- Plenum rated ceiling tile metal enclosure.
- Supplied with 2.5 Metre cable terminating in a Tini Q connector.
- Finished in gloss white finish.
- RJ45 out allows fast connection to DSP or mixer.
- Supplied with RJ45 to phoenix link cable.