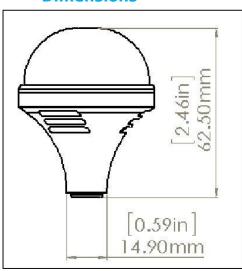

capsules.
- Designed to capture 360 degree pickup.
- Engineered in high quality brass.
- Plenum rated ceiling tile metal enclosure.
- Supplied with 2.5 Metre cable terminating in a Tini Q connector.
- Finished in gloss white finish.
- RJ45 out allows fast connection to DSP or mixer.
- Supplied with RJ45 to phoenix link cable.

## SPECIFICATIONS

| Condenser (Electret) |
|----------------------|
| 360 degree           |
| 50Hz – 20KHz +/-3dB  |
|                      |
| -40dB +/- 3dB @      |
| 1KHz 0dB (1v/Pa)     |
| 6.4dBA               |
| 200 Ohms             |
| Inbuilt Phantom      |
| power modules        |
|                      |
| 125dB @ 1%THD        |
|                      |
| Gloss white          |
|                      |

### **Frequency Response**



#### **Dimensions**



### **Single capsule Polar Response**



For further resources and documentation please visit us:

www.cinos.net