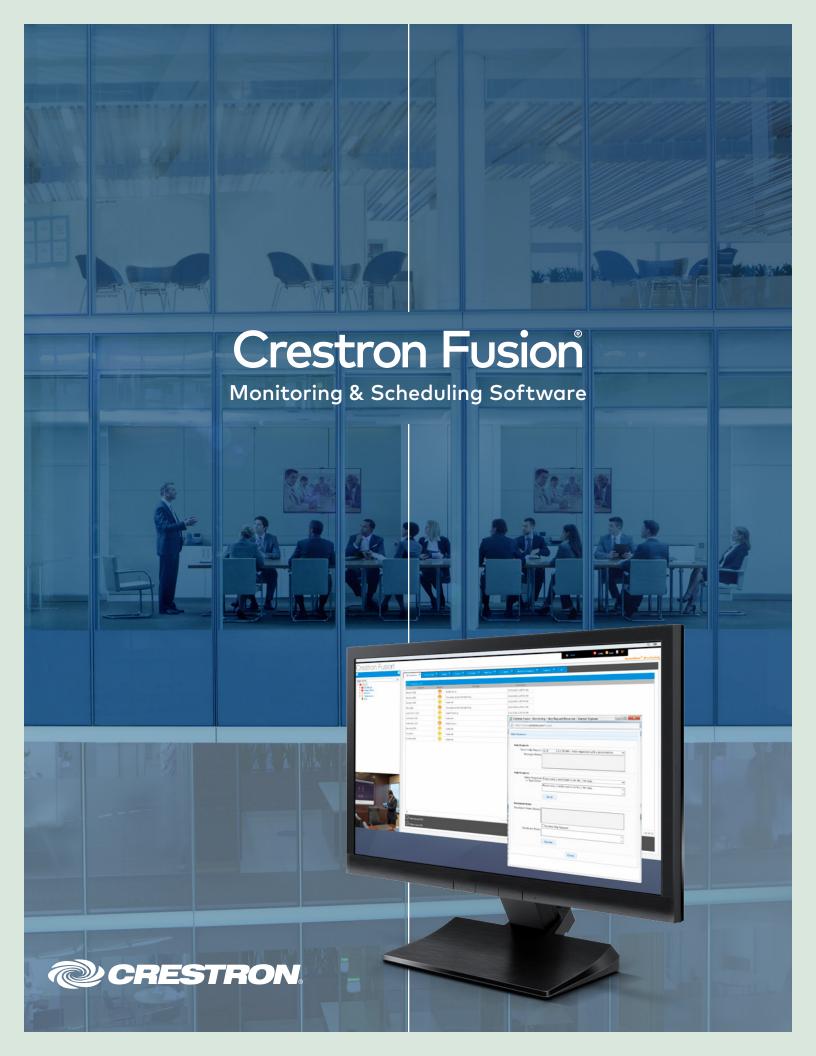

## Crestron Fusion

Crestron integrates systems and technologies that typically operate in silos, so they work together as a single system.

Crestron Fusion monitoring and scheduling software adds a layer of intelligence to turn an organization into a highperformance enterprise.

It's easier than ever to get all the powerful tools clients really want, including network room scheduling, remote help desk, global device monitoring, and data collection and reporting.