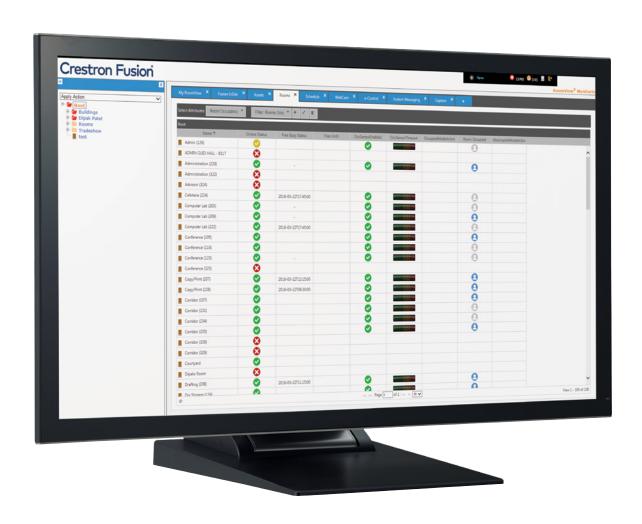

## Global Device Monitoring

Real-time alerts allow support staff to proactively manage events, so rooms are fully functional and ready for the next meeting.

Get instant status notifications for any device in any room on the network, then quickly dispatch local support staff to resolve the event

Receive reminders to perform routine maintenance