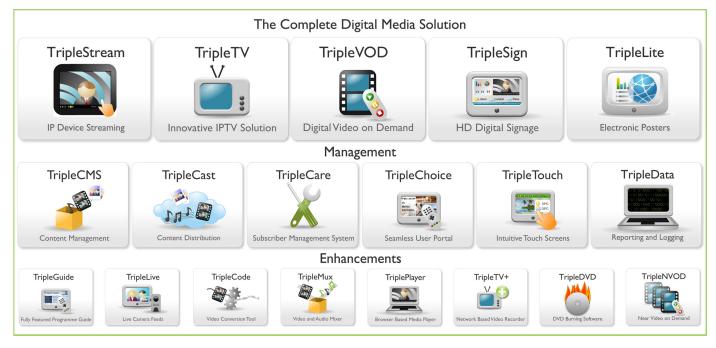

## τριοριαγ

TripleSign supports a comprehensive list of content types including text, images, PowerPoint, RSS, HTML, video streaming and live television. Access to the system is provided through an easy to use web interface with user group management to provide control over which content, layouts, and display groups are accessible to specific users.

#### **KEY FACTS**

- Support for full range of media formats including text, images, animated gif, PowerPoint, HTML, RSS feeds, scrolling text, video and live television
- Usage of user defined and predefined templates
- Compatible with multiple screen layouts
- Full screen management control
- Default and schedule based playlist support
- Full web based system and user management
- User group and role security
- Ability to zone content, clients and playlist
- System backup and restore